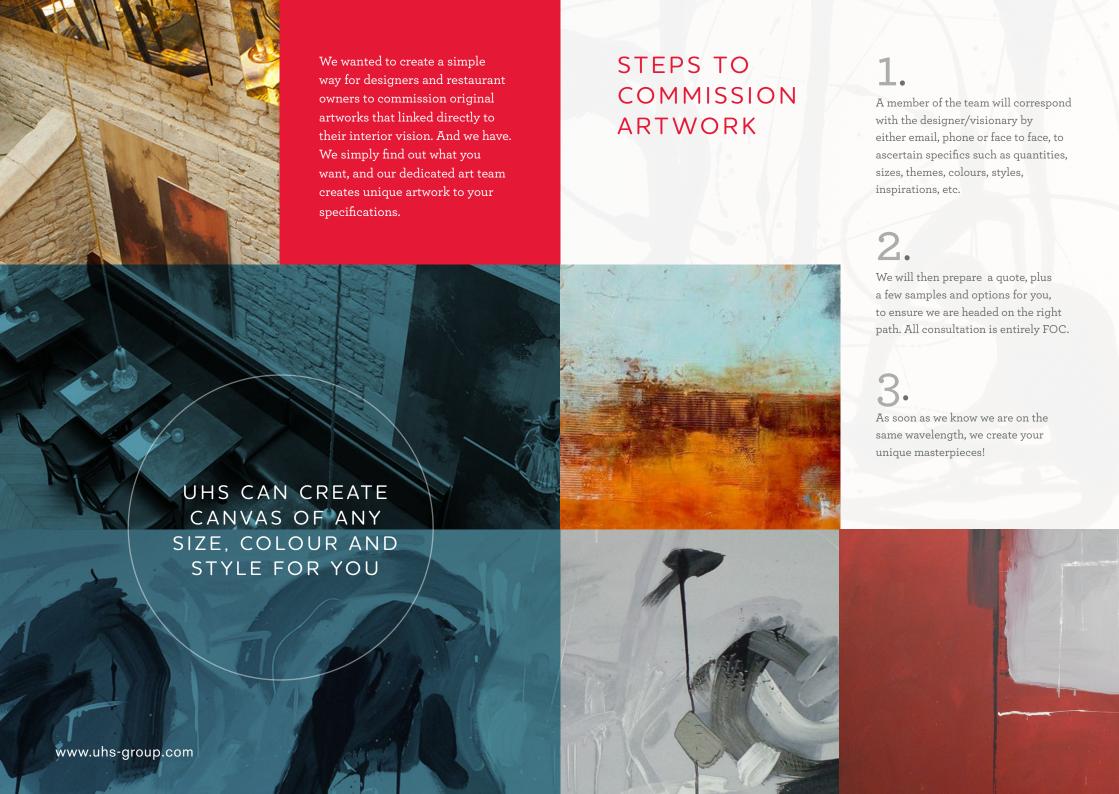

Concentrating primarily on abstract work to create ambience and an easy décor that is directly related to the diner/loungers' emotions, we can create canvas of any size, colour and style for you.

Art and food have always gone hand in hand. History tells us of artists such as Picasso and Matisse even paying for their suppers with paintings. And the enfant terrible of contemporary art, Damien Hirst, has compared great food to great art.

www.uhs-group.com

Through our links to the hospitality sector and extensive research by a team of analysts, we know that diners respond to different colours, themes and styles in different, highly emotive ways.

Colour psychology is a prominent factor, with some colours playing subtly on prime emotions so much as to affect appetite, time perception, stimulation of body and mind, and energy levels - not to mention the way in which it can enhance and compliment the overall décor of a space.