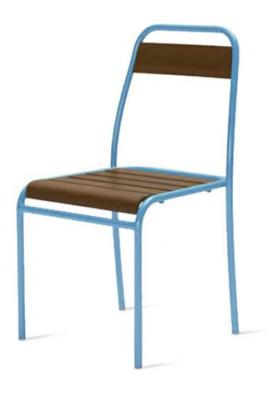

## CLARKSON

TABLE PLACE CHAIRS

The Clarkson chair is a revival of the retro outdoor chair. The tubular steel framework and hardwood slats were originally the territory of bistro chairs but can now be found everywhere across the commercial furniture world. The frame is available in almost any colour via powder coat and the hardwood slats are available in multiple stains. Lightweight striking and a timeless classic the Clarkson is on the up and will be seen everywhere.

## **SPECIFICAZIONI**

**CODICE PRODOTTO:** 1108-0136

**DIMENSIONS:** 

**H:** 83 **D:** 52 **W:** 51.5

**✓**RIGATEST