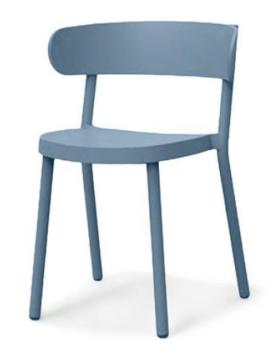

## CASA CHAIR - RETRO BLUE

**OUTDOOR FURNITURE** 

FIBERGLASS DINING CHAIR The Casa Chair - Retro Blue is a great looking indoor/outdoor stackable dining chair that comes in 6 bright and subtle colours. Crafted from polypropylene, this lightweight functional all-weather armchair feature highly durable feet and can be stacked up to four at a time. The Casa dining chair is injected with fiberglass and PP using gas assisted injection moulding technology. It is available in a broad array of colours which taps into the latest fashion trends, making this fibreglass dining chair a true icon with a versatile design and within everyone's reach. Reach us to know more about this Casa dining chair supplied by UHS International.

## **SPECIFICATIONS**

**PRODUCT CODE:** 1005-0004

DIMENSIONS (CM):

**H:** 73.8 **D:** 50 **W:** 52.5

**✓**RIGATEST