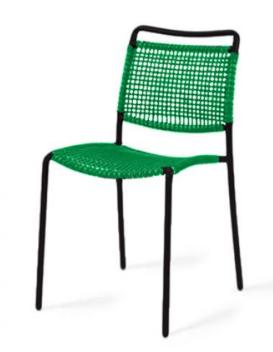

# FLY SIDE CHAIR

### OUTDOOR FURNITURE

RATTAN BISTRO CHAIR Enhance your bistro, cafe, restaurant, hotel, or patio space with this stylish stackable patio dining chair. The Fly Side Chair features an aluminium frame in a semi-gloss black finish and rattan seat and back to keep you comfortable. Lightweight construction allows this wicker stacking chair to be easily moved and stacked for storing while cross braces provide extra stability. The frame is designed for all-weather use, making this rattan bistro chair a great option for outdoor settings. For longevity, care should be taken to protect from long periods of wet weather. Pair this outdoor bistro chair with a glass or metal patio table to complete your setting. Visit us to find out more about this Fly Side Chair design at UHS International.

### **SPECIFICATIONS**

**PRODUCT CODE:** 1005-8024

DIMENSIONS (CM):

**H:** 81 **D:** 41 **W:** 44 **SEAT HEIGHT:** 46

RIGATEST