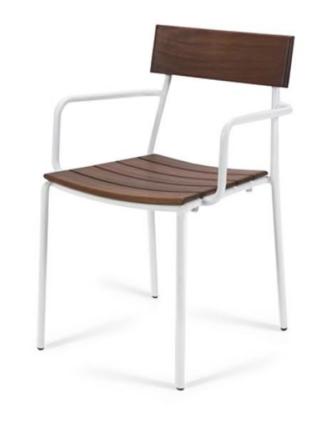

# JETTY ARMCHAIR

### OUTDOOR FURNITURE

OUTDOOR BISTRO CHAIR The Jetty armchair combines a tubular metal frame with thin slats of iroko to form an ideal piece of outdoor restaurant furniture. Imbued with the toughness one would expect from an outdoor chair the Jetty carries itself with the elegance of a bistro chair. The frame can be finished in any standard RAL to add a splash of colour to a traditional piece of furniture. Jetty is an outdoor bistro chair developed on the classic typology of chairs for terraces of hotels and restaurants. The bent tube metal structure combined with wooden seat and backrest provides an optimal equilibrium of comfort and rigidity required in the demanding context of extensive use in exterior exposed to sun and seawater. The base is available in powder-coated, which is corrosion-free that significantly adds resistance for outdoor usage. Visit us to find out more about this Jetty Armchair at UHS International.

## JETTY ARMCHAIR

OUTDOOR FURNITURE

### SPECIFICATIONS

**PRODUCT CODE:** 1018-0007

DIMENSIONS (CM):

**H:** 83 **D:** 45 **W:** 44

RIGATEST