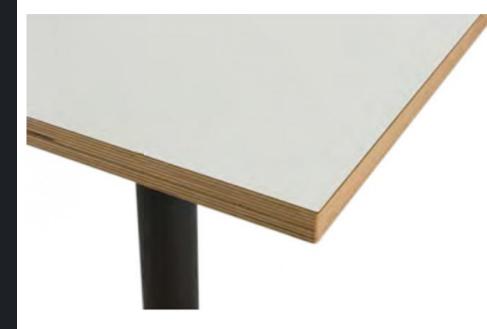

## VENICE SQUARE TABLE TOP

TABLE PLACE CHAIRS

WHITE LAMINATED TABLE TOP This white laminate table top (square) has a 25mm thick laminate with a solid ABS edge. This laminate tabletop is popular, especially in commercial dining spaces such as restaurants, cafes, bars, and other hotel venues. It's easy to clean with resistant features with abrasion, stain, and water. Despite its high-quality features, this custom size laminate table top is a cost-effective dining solution. Even more, this laminate modern table top has contract grade standards and are recommended for all kinds of dining use. This includes all indoor spaces such as cafes, bistros, pubs or bars and restaurants. You also get high aesthetic value with this white laminate table top with its variety of colour options. You can also check other sizes including rectangle and round. Get in touch with us to know more about this Venice Square Table Top available at UHS International.