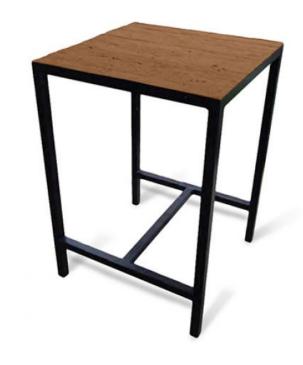

## MILL BAR TABLE (717X717MM) - COPPERED

CONTRACT OUTDOOR TABLES

SQUARE HIGH TOP BAR TABLE The Coppered Mill Bar Table available at UHS International is a sturdy, long-lasting table that not only saves space but also looks great. This Square High Top Bar Table is crafted by our expert craftsmen, giving it a beautifully finished edge. Our outdoor high bar table features a timeless black stand attached to a square metal frame, creating a striking contrast that instantly elevates any modern dining space. When paired with a barstool of your choice, our square bar table creates a chic dining experience. To know more about our Mil Bar Table, please enquire or give us a call if you'd like to place an order.

## MILL BAR TABLE (717X717MM) - COPPERED

CONTRACT OUTDOOR TABLES

## **SPECIFICATIONS**

**PRODUCT CODE:** 4009-8009

**DIMENSIONS (CM):** 

**H:** 110 **D:** 72 **W:** 72

**✓**RIGATEST