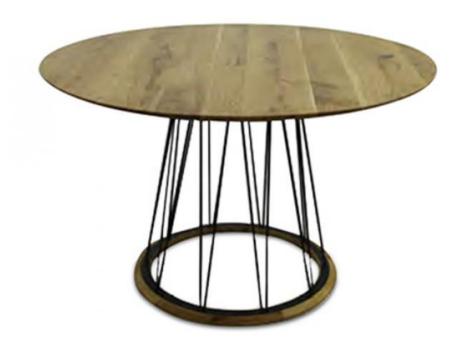

## COMPASS TABLE

**CONTRACT DINING & BAR TABLES** 

LIGHT OAK ROUND TABLE Add some cool boho vibes to your dining space with this stylish Compass Table. The oval tabletop is made from engineered oak wood in a natural finish that will look great in Scandi-inspired and modern areas. Supporting the design is an open metal wirework pedestal base, and its black finish matches the top for a cohesive look. This light oak round table measures 100" long so that you can fit six people comfortably - but you could squeeze eight in a pinch. This oak top dining table is an excellent table for sharing a fun and vibrant meal! Chairs are available to match. The Compass Table will add a contemporary addition to any area. Featuring a black wireframe with a fixed round oak effect top, this table creates a unique industrial feel with a classic contrast. Contact us to discover more about the Compass Table supplied by UHS International.

## **SPECIFICATIONS**

**PRODUCT CODE:** 4105-0009

DIMENSIONS (CM):

**H:** 76 **D:** 100 **W:** 100

M TO THE WAY

**✓**RIGATEST