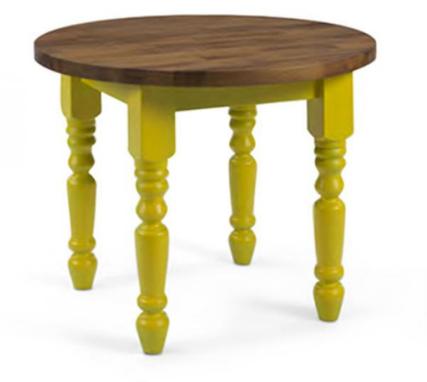

### CONTRACT DINING & BAR TABLES

ROUND WOODEN TABLE A beautiful round wooden table with slender turned legs will make an excellent addition to any dining area. Made from solid and engineered wood, the Muswell Table showcases a clean-lined round table top with visible wood grain for a rustic look. Down below, four turned legs in a contrasting colour round out this hardwood table in traditional style, making it the perfect pick for French country aesthetics. Combining an antique yellow and coffee finish with intricately carved legs, the Muswell Table is elegant and rustic at once. This round wooden dining room table comfortably seats four. Contact us to know more about the Muswell Table supplied by UHS International.