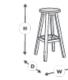

## **SPECIFICATIONS**

**PRODUCT CODE:** 1120-0003

DIMENSIONS (CM):

H: 113 D: 53 W: 51 SEAT HEIGHT: 75