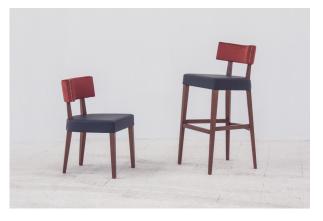

## CONTRACT BAR STOOLS

CURVED BACK BARSTOOL The Mame Barstool is the high level, the class answer to your bar or poseur table seating needs. Available in colour options, this elegant yet robust curved back barstool is the perfect seating option for a smart bar area in your hotel, nightclub, or music venues. As with the rest of the contract seating range, this curved back counter stool is an elegant and simple design which lends itself well to any number of high-end hospitality locations. This classic wooden barstool has been designed with a strong, solid beech leg frame and contrasting upholstered fabric or leather seat pad, which brings together stability and luxurious comfort. Get in touch with us to know more about this curved back barstool at UHS International. Call Today.