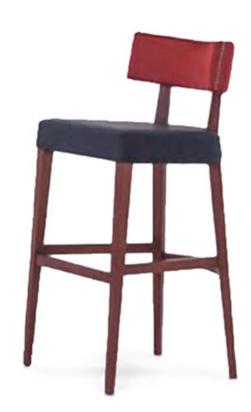

## CONTRACT BAR STOOLS

CURVED BACK BARSTOOL The Mame Barstool is the high level, the class answer to your bar or poseur table seating needs. Available in colour options, this elegant yet robust curved back barstool is the perfect seating option for a smart bar area in your hotel, nightclub, or music venues. As with the rest of the contract seating range, this curved back counter stool is an elegant and simple design which lends itself well to any number of high-end hospitality locations. This classic wooden barstool has been designed with a strong, solid beech leg frame and contrasting upholstered fabric or leather seat pad, which brings together stability and luxurious comfort. Get in touch with us to know more about this curved back barstool at UHS International. Call Today.