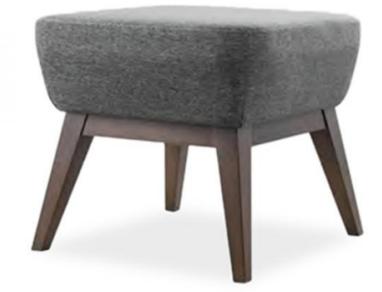

# OTTO LOW STOOL

### CONTRACT SOFAS AND ARMCHAIRS

LOW CUSHIONED STOOL The Otto Low stool is the perfect addition to any space looking to add a bit of decorative flair. This cushioned industrial low stool is assembled with a high-quality fabric that is wrapped around a solid wood frame providing exceptional support and stability. This low height wooden stool is an ideal choice for the bedside, desk, or other seating areas. Crafted from a manufactured wood frame, this padded industrial low stool features 100% linen upholstery awash in a solid colour. Kick up your feet and sit back in style with this Otto Low cushioned stool. Low industrial stool is an excellent option for rounding out your ensemble: whether the perfect perch for an extra touch of seating, a coffee table stand-in, or just a spot to put your feet up, it's a soft accent. Contact us to know more about this industrial Otto Low Stool available at UHS International.

### SPECIFICATIONS

**PRODUCT CODE:** 1114-0001

DIMENSIONS (CM):

**H:** 45 **D:** 49 **W:** 49

RIGATEST