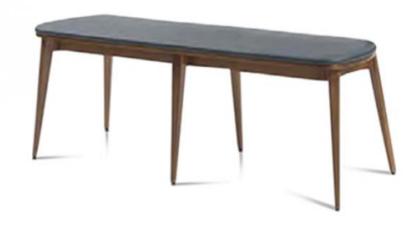

## MELANIE BENCH

TABLE PLACE CHAIRS

CORNER DINING BENCH Founded atop six splayed legs, this upholstered dining banquette bench built with a solid wood frame for long-lasting style. It's available in your choice of upholstery options for a choose-your-own design adventure. A neutral wood grain stain outfits the base for a natural touch, while foam fill and fabric upholstery cushion the top for a more inviting look. With its sink-in cushioned seat, the Melanie Bench provides the utmost comfort in the corner of your dining space. Truly multifunctional, benches pull up to dining tables, divide space in open floor plans, and act as space-conscious coffee tables – and that is just the start. Take this contemporary corner dining bench, for example, with mid-century-inspired design, and it is perfect for modern or contemporary aesthetics. Tapered wooden legs support a frame that is upholstered with either fabric or leather. This dining bench measures 0" H x 150cm" W x 44 cm" D. Reach us to know more about this corner dining bench at UHS International.

## **SPECIFICATIONS**

**PRODUCT CODE:** 1108-0135

DIMENSIONS (CM):

H: 79 D: 51 W: 120 SEAT HEIGHT: 48

**✓**RIGATEST