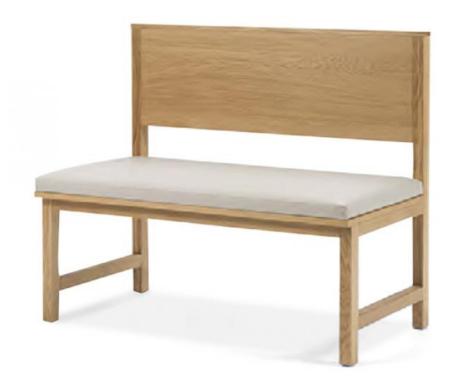

## PEW BENCH

CONFIGURATOR

COMMERCIAL INDOOR BENCH The modern and minimalist design gets a taste of mid-century flair with this indoor wooden bench. This commercial bench measures  $100^{\circ}$  H x  $100^{\circ}$  W x  $55^{\circ}$  D to seat two, foam filled, and fabric upholstery provide cushioning as you take a seat. Thanks to its neutral hue, this dining bench with backrest blends easily with a variety of colour palettes and aesthetics. A narrow and wide design, the Pew Bench can comfortably seat two. This commercial indoor wooden bench is among our most popular bench options with distinctive, classic looks and a relatively low cost. Each of our outdoor wooden benches is durable, designed for long-term functionally and value. Reach out to our helpful team at UHS International if you'd like to know more about this Pew dining bench with backrest.

## **SPECIFICATIONS**

**PRODUCT CODE:** 1123-0066

DIMENSIONS (CM):

**H:** 100 **D:** 55 **W:** 100

**√**RIGATEST