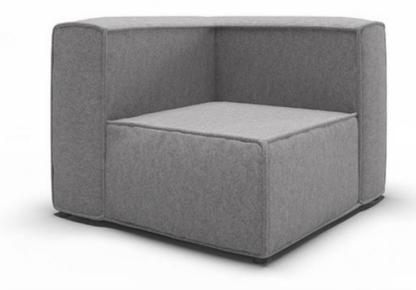

# **BLOK CORNER**

### TABLE PLACE CHAIRS

TABLE PLACE CHAIRS A corner unit sofa as part of the Blok modular seating system double seam detailing. Upholstered in any standard fabric ranges. Stylish upholstered modular chair that can either be used as a comfy armchair with matching sofas or used on its own as a stand-alone small fabric corner seat chair. Get in touch with us to know more about the Blok modular seat and other ranges of sofas and armchairs designed by UHS International.