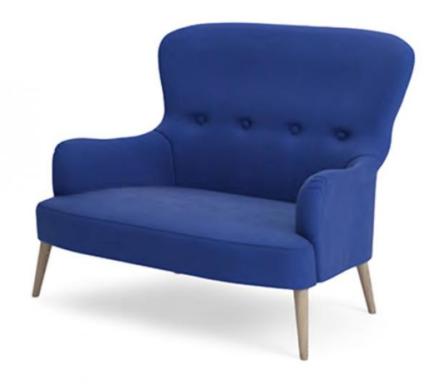

## HAYMARKET SOFA

CONTRACT SOFAS AND ARMCHAIRS

MODERN BUTTON BACK SOFA Part of the Shaftesbury Collection a contemporary rounded back style sofa range. Includes buttoned back feature. Upholstered in our standard fabric ranges. Bring a touch of mod style to your space with this modern button back sofa. Founded on a wood frame, this round back sofa strikes a low arm, settee-style silhouette with a full back, deep seat, and round tapered legs. Enveloped in polyester fabric upholstery, this Haymarket sofa showcases button accents for a simple touch, while thick foam cushioning provides added comfort and support. Perfectly balancing wood accents with fabric upholstery, this modern button back sofa offers your decor a charming mid-century modern upgrade. For more upholstery choices or to customise this Haymarket Sofa to your specification, please call us.

## **SPECIFICATIONS**

**PRODUCT CODE:** 1112-0105

DIMENSIONS (CM):

**H:** 80 **D:** 64 **W:** 137

**✓**RIGATEST