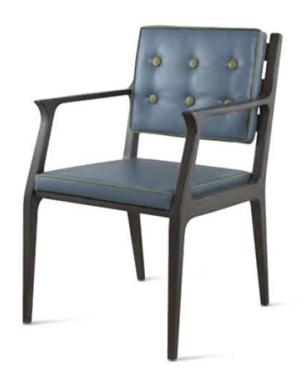

## MORELLO DINING ARM CHAIR

CONTRACT DINING CHAIRS

DINING ARMCHAIR Whether it's functioning as a café chair or fleshing out a dining hall as restaurant furniture the Morello dining armchair does it all in style. A minimal seat and back pad sit on top of a solid beech frame. As with all our contract furniture, the seat and back pads are available in any of our standard leathers and fabrics and the wood can be stained to your heart's content. The Morello dining chair is the slender option out of the Morello range. Morello is the quintessential contemporary dining armchair. Crafted in solid wood with a lovely, classic look, it is the perfect leather dining chair with arms to bring style to a modern or traditional dining table. Reach us to find out more about this grey dining armchair at UHS International.

## **SPECIFICATIONS**

**PRODUCT CODE:** 1110-0381

**DIMENSIONS (CM):** 

H: 72 D: 75 W: 71 SEAT HEIGHT: 44 ARM HEIGHT: 0.0

HEIGHT:0.0

**✓**RIGATEST

**RIGATEST**