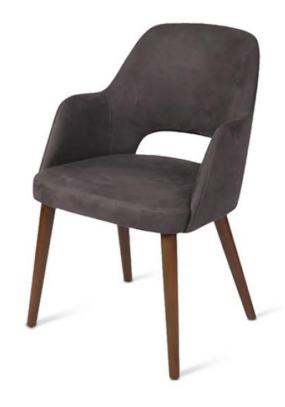

## GENEVA HOLE ARM CHAIR

TABLE PLACE CHAIRS

TABLE PLACE CHAIRS Geneva Hole Armchair provides a stylish, cost-effective and comfortable seating solution and can be used in a variety of contract environments across multiple sectors. A mid-century design upholstered armchair with wooden legs. Upholstery can be in any standard UHS range. Frame finished in any UHS wood stain. Contact us to know about the modern Geneva Hole Armchair by UHS International or discuss your project with one of our representatives. You can also browse through our range of mid-century upholstered armchair to find the perfect match you are looking for.

## **SPECIFICATIONS**

**PRODUCT CODE:** 1110-0466

**DIMENSIONS (CM):** 

H: 86.5 D: 58 W: 56 SEAT HEIGHT: 46

**✓**RIGATEST

**RIGATEST**