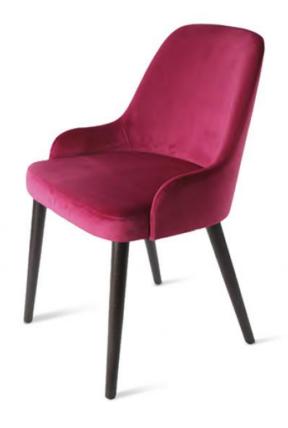

## GENEVA LOW ARM CHAIR

TABLE PLACE CHAIRS

TABLE PLACE CHAIRS A fine dining chair with upholstered seat and back available in standard UHS upholstery ranges and ash stained legs available in all standard UHS wood stains. The Geneva Low armchair has a solid wood frame providing a fantastic answer to seating in your commercial spaces. This patterned upholstered dining chair with arms is ideal for use at venues such as restaurants, cafes, bars, pubs and hotels. Get in touch with us to receive more information about the Geneva low armchair designed by UHS International.

## **SPECIFICATIONS**

**PRODUCT CODE:** 1110-0465

**DIMENSIONS (CM):** 

**H:** 83 **D:** 58 **W:** 54 **SEAT HEIGHT:** 45

H H

**√RIGATEST** 