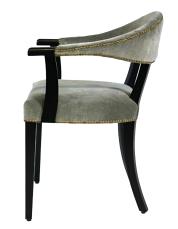

## **ASCOT ARM CHAIR**

TABLE PLACE CHAIRS

ASCOT DINING CHAIR A classic cafe dining armchair with extreme comfort and style. Add studding and buttons for an elegant looking design. The seat of the Ascot Dining Chair, comfortably padded and upholstered in soft leather or fabric, fits seamlessly into refined dining areas with a contemporary aesthetic. Featuring an upholstered seat with sleek tapered legs with a slight curve in the back legs, this classic cafe dining chair is available in a variety of fabrics and finishes. See our standard stains and fabric selections to complete your customisation. Taking cues from design principles, this classic café dining chair provides high style with no shortage of comfort. The natural oak legs and frame contrast nicely with the seat and curved back, upholstered in a soft and durable fabric. The Ascot café dining chair looks great on its own, but really sings when styled in multiples around a table. To customise this Ascot Armchair to your specification, give us a call today!