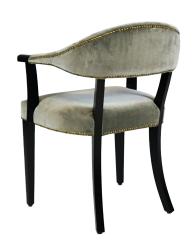

## **ASCOT ARM CHAIR**

TABLE PLACE CHAIRS

ASCOT DINING CHAIR A classic cafe dining armchair with extreme comfort and style. Add studding and buttons for an elegant looking design. The seat of the Ascot Dining Chair, comfortably padded and upholstered in soft leather or fabric, fits seamlessly into refined dining areas with a contemporary aesthetic. Featuring an upholstered seat with sleek tapered legs with a slight curve in the back legs, this classic cafe dining chair is available in a variety of fabrics and finishes. See our standard stains and fabric selections to complete your customisation. Taking cues from design principles, this classic café dining chair provides high style with no shortage of comfort. The natural oak legs and frame contrast nicely with the seat and curved back, upholstered in a soft and durable fabric. The Ascot café dining chair looks great on its own, but really sings when styled in multiples around a table. To customise this Ascot Armchair to your specification, give us a call today!