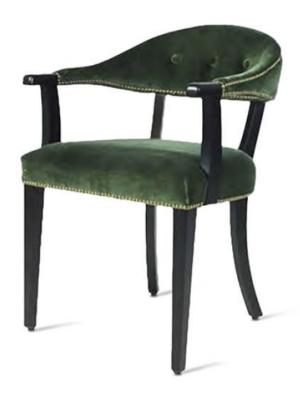

## **ASCOT ARM CHAIR**

TABLE PLACE CHAIRS

ASCOT DINING CHAIR A classic cafe dining armchair with extreme comfort and style. Add studding and buttons for an elegant looking design. The seat of the Ascot Dining Chair, comfortably padded and upholstered in soft leather or fabric, fits seamlessly into refined dining areas with a contemporary aesthetic. Featuring an upholstered seat with sleek tapered legs with a slight curve in the back legs, this classic cafe dining chair is available in a variety of fabrics and finishes. See our standard stains and fabric selections to complete your customisation. Taking cues from design principles, this classic café dining chair provides high style with no shortage of comfort. The natural oak legs and frame contrast nicely with the seat and curved back, upholstered in a soft and durable fabric. The Ascot café dining chair looks great on its own, but really sings when styled in multiples around a table. To customise this Ascot Armchair to your specification, give us a call today!