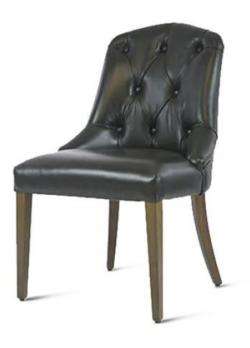

## REGENT SIDE CHAIR

CONTRACT DINING CHAIRS

BUTTON BACK DINING CHAIR With its charming button-tufted details, the Regent Side Chair lends traditional appeal to any dining space. Founded atop beech timber leg frame - the back of which is curved - its frame is wrapped in solid fabric or leather upholstery and accented by diamond tufting, while foam fill provides a comfortable place to rest. Featuring a dark upholstery and wooden legs, this leather button back dining chair has curved back legs and straight front legs that will go with any colour scheme. Made up of beech wood, top grain leather, foam, this button back barstool has a padded seat and button tufted back for comfortable seating. Get in touch with us to find out more about this button back dining chair at UHS International.

## **SPECIFICATIONS**

**PRODUCT CODE:** 1110-0012

**DIMENSIONS (CM):** 

H: 93 D: 62 W: 53 SEAT HEIGHT: 46

H

**√RIGATEST** 

**RIGATEST**