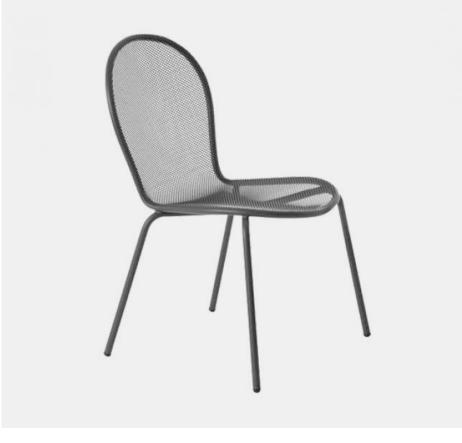

## WILSON SIDE CHAIR OUTDOOR SILVER

CONTRACT OUTDOOR SEATING

WIRE MESH OUTDOOR CHAIR Bask in the refreshing scent of the outdoors by relaxing in our wire mesh outdoor chair. Featuring breathable mesh seating and metal frame, our mesh stacking chair offers a timeless yet modern style for your patio while providing ultimate comfort. This metal mesh outdoor chair hugs you in all the right places with its sweeping curves and smooth, rounded frames. Complemented by a smooth matte finish, the Wilson Side Chair not only brings your patio or garden an upgraded look but is also made to last with its durable structure. A stacking metal mesh chair suitable for commercial outdoor dining establishments. Low maintenance, high style. To know more about this Wilson Side Chair at UHS International, visit today!

## **SPECIFICATIONS**

**PRODUCT CODE:** 1011-0443

DIMENSIONS (CM):

**H:** 85 **D:** 63 **W:** 59

**√**RIGATEST