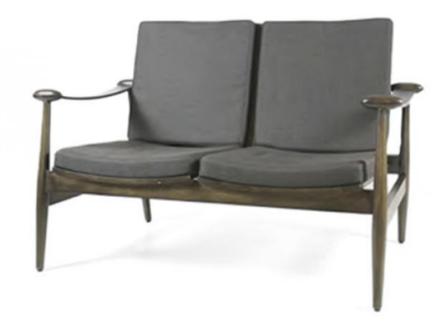

## GREENWICH SOFA

CONTRACT SOFAS AND ARMCHAIRS

RETRO 2-SEATER SOFA Greenwich is a great mid-century retro style leather sofa. A retro 2 seater sofa with unique design features. Beech hardwood frame with upholstered seat and back. The frame can be finished in any stain or colour from our ranges. Upholstery can be from leather or fabric from our standard ranges. Modern style meets approachable contemporary design in this Greenwich Sofa. Founded on a solid beech hardwood frame, this retro 2-seater sofa strikes a clean, mid-century silhouette with exposed arms and thick dowel legs in a rich walnut finish. This retro style leather sofa is topped off with foam fill and sinuous springs to add comfort while you sit. Get in touch with us to discover more about this retro 2 seater sofa at UHS International.

## **SPECIFICATIONS**

**PRODUCT CODE:** 1110-5059

DIMENSIONS (CM):

H: 81 D: 77 W: 160 SEAT HEIGHT: 45

**✓**RIGATEST