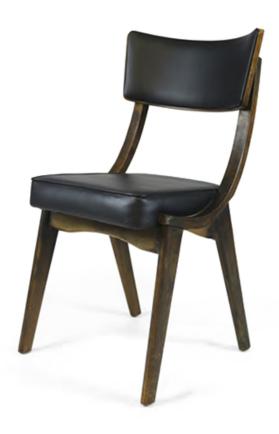

## PARSON CHAIR

**CONTRACT DINING CHAIRS** 

PARSON DINING CHAIR A Parson Dining Chair is a fantastic value offering luxurious comfort, long-lasting durability, and distinctive curved sides that gives it the 50's look. A classic chair with upholstered seat pad and back pad. The Parson Chair is built from solid hardwood with flared legs finished in any stains. Stains and fabrics available from our ranges. This fabric parson dining chair is designed to seat guests, making it perfect for your chat table or breakfast counter. The Parson style chair also flaunts luxurious espresso-coloured faux leather upholstery options on the cushioned seats and backs. Reach us to know more about this Parson style chair design at UHS International.

## **SPECIFICATIONS**

**PRODUCT CODE:** 1109-0137

**DIMENSIONS (CM):** 

**H:** 79 **D:** 40 **W:** 45

**✓**RIGATEST