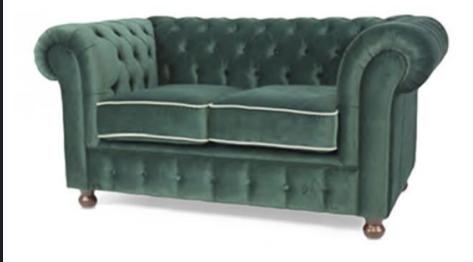

## BATTERSEA SOFA (2 SEATER)

TABLE PLACE CHAIRS

CHESTERFIELD TWO SEATER SOFA Chesterfield style button low back sofa available in a single, two and three-seater. This chesterfield two-seater sofa is upholstered in high quality and durable fabric or leather. Available in a variety of colours from our extensive range. Custom sizes available. Bring classic styling into your decor with this beautiful two-seater chesterfield style sofa. Built from a wood frame for enhanced and long-term strength, it is crafted into a Chesterfield-style design, featuring timeless tufting on the back and scrolled arms, with leather upholstery all over for a sleek look. Padded all over with a soft feel to provide comfortable support all day long, this 2 seater leather chesterfield sofa is finished with solid wooden legs to ensure it is stable and level at all times. To know more about this chesterfield two seater sofa at UHS International, call today!