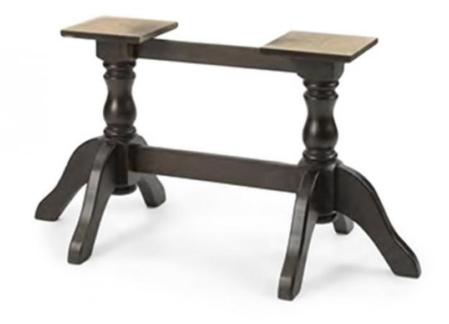

## ANNE GRANDE TWIN DINING TABLE BASE

CONTRACT TABLE BASES

DOUBLE PEDESTAL DINING TABLE BASE The Anne Grande Twin Dining Table Base from UHS International is a quality solid hardwood and durable option for your dining, restaurant, pub, café, or meeting area. This twin 6 leg wooden table base can take up to 1200\*800 size tabletops. The classic design, double pedestal dining table base made from solid beech and available in many different stain and paint finishes. This hard-wearing pedestal table base is ideal for busy commercial environments. Contact us to discover more about the Anne Grande Twin Dining Table Base supplied by UHS International.