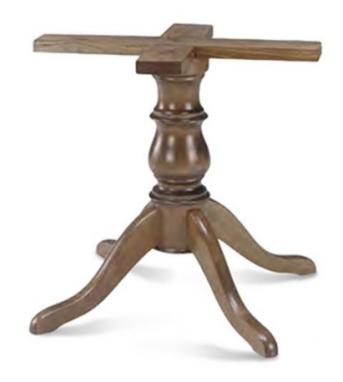

## ANNE GRANDE DINING TABLE BASE

CONTRACT TABLE BASES

WOODEN PEDESTAL BASE FOR DINING TABLE The Anne Grande Dining Table Base is a classic wooden-style table base, manufactured from solid beech and stained to a dark walnut colour. Perfect for your restaurant, bar, coffee shop, or pub. Our solid wood pedestal table base can be stained to any wood finish and is available with a full range of tabletops to match. This turned wood table base is very sturdy and durable when used with the recommended size top. The traditional yet stylish design is specifically made for commercial and contract furnishing use in the leisure and hospitality sector. Reach us to know more about the Anne Grande Dining Table Base supplied by UHS International.

## **SPECIFICATIONS**

**PRODUCT CODE:** 2109-0022

**DIMENSIONS (CM):** 

**H:** 72 **D:** 85 **W:** 85

**✓**RIGATEST