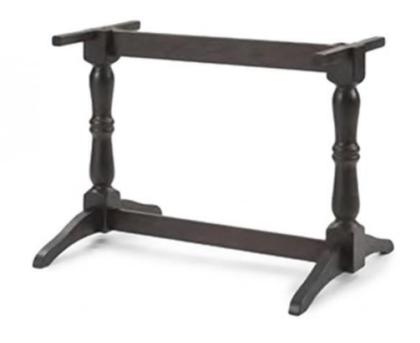

## COLONY TWIN DINING TABLE BASE

CONTRACT TABLE BASES

DINING TABLE DOUBLE PEDESTAL BASE The Colony Twin Dining Table Base has a solid wood frame that can be stained to various colours. This antique double pedestal table base comes with a set of two table legs and one cross beam. The wooden table legs create a pedestal-style base for your table in the dining area with an authentic and sophisticated style. The clean lines on our Colony Pedestal Leg Set make a statement without overshadowing your beautiful tabletop! Made from solid wood and constructed to provide a sturdy base to any table project, the Colony Twin Dining Table Base is a heavy-duty winner. Visit us to know more about the Colony Twin Dining Table Base supplied by UHS International.

## **SPECIFICATIONS**

**PRODUCT CODE:** 2109-0015

**DIMENSIONS (CM):** 

**H:** 72 **D:** 65 **W:** 80

**✓**RIGATEST

**RIGATEST**