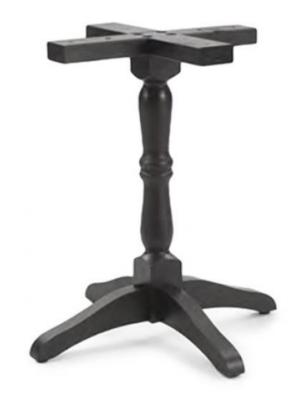

## COLONY DINING TABLE BASE

CONTRACT TABLE BASES

MID CENTURY MODERN DINING TABLE BASE Our Colony Dining Table Base is a mid-century modern style pedestal table base made from solid hardwood; it is the perfect pedestal for an elegant, transitional-style table design. This wooden table base can be stained and polished in several different wood colours. Also, available in dining and bar height for various sized tabletops. This industrial dining table base is strong and traditional, bringing a touch of class to all indoor restaurants, pubs, cafes, and bistros. The Colony wooden table base comes with a mounting plate and four feet. Visit us to know more about the Colony Dining Table Base supplied by UHS International.

## **SPECIFICATIONS**

**PRODUCT CODE:** 2109-0014

DIMENSIONS (CM):

H: - D: 0 W: -

**✓**RIGATEST