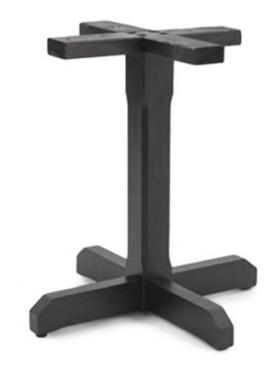

## JAMES DINING TABLE BASE

CONTRACT TABLE BASES

BLACK TABLE BASE FOR GLASS TOP The James 4 leg Dining Height Table Base is a single pedestal table base for use in restaurants, cafes, bistro coffee shops, and hotels. This dining table base is available with table tops to match. The James black table base is a square pedestal base made from solid hardwood; it is the perfect pedestal for an elegant, transitional-style table design. It can be stained or painted to any colour of your choice. This black pedestal table base for glass tops comes with a mounting plate and four feet. We also make bespoke wooden table bases to suit the tabletop specified by our customer. Reach us to know more about the James Dining Table Base supplied by UHS International.

## **SPECIFICATIONS**

**PRODUCT CODE:** 2109-0013

**DIMENSIONS (CM):** 

**H:** 72 **D:** 68 **W:** 68

**√RIGATEST** 

**RIGATEST**