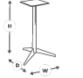

### SPECIFICATIONS

**PRODUCT CODE:** 2001-0100

DIMENSIONS (CM):

**H:** 71 **D:** 53 **W:** 53

RIGATEST