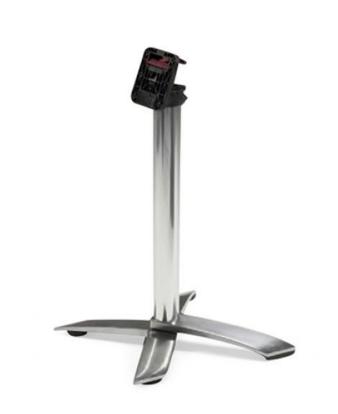

### CONTRACT TABLE BASES

FLIP TOP TABLE BASE The Unifold Express 60 Dining Base is an elegantly crafted folding tripod table base made from high-quality stainless steel. This flip-top table base comes with a chrome finish that matches professional appliances and mixes seamlessly with various décor styles. This flip-top table base is perfect for indoor or outdoor furnishings of hotels, bars, restaurants, and pubs. Its stainless steel structure makes it ideal for round, square, or rectangle tabletops. Reach out to know more about the Unifold Express 60 Dining Base supplied by UHS International. TO PURCHASE THIS PRODUCT REGISTER YOUR TRADE ACCOUNT