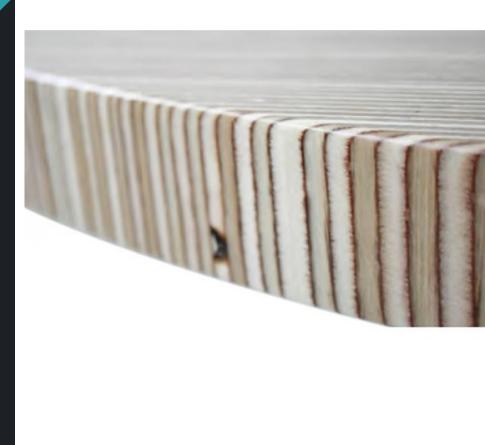

### CONTRACT TABLE TOPS UK

BIRCH PLYWOOD TABLE TOP If you're after that simple Scandinavian look with a retro feel, look no further! This Birch Plywood Tabletop is beautiful yet practical and versatile. Pair this plywood end grain table top with table legs of your choice to create a stunning desk or dining table, coffee table or workbench. This unique circular plywood table top is made from multiple top-grade birch plywood layers laminated together to create a modern look and finished with four coats of a professional quality, environmentally friendly clear coat. Our Birch end grain table tops can be custom made to your specifications. Contact us to know more about the Stockholm Round Table Top supplied by UHS International.