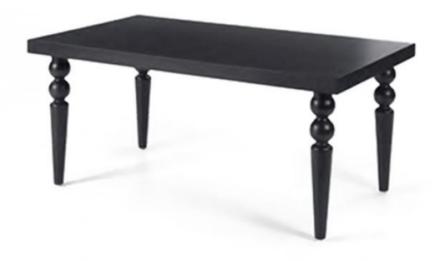

## TIFFANY DINING TABLE

**CONTRACT DINING & BAR TABLES** 

TURNED LEG TABLE Add a contemporary touch to your dining area setting with the Tiffany Turned-Leg Dining Table. With a timeless look, this mid-century table is the perfect core piece for your dining collection. Simple and stylish, the dining table accommodates six people comfortably. The Tiffany Dining Table is a transitional piece that can easily fit in with any decor thanks to its simple, rectangular design. The traditional turned legs effortlessly draw the eye, which is lightly finished in a distressed look. Crafted of solid rubberwood, this table with turned legs can be stained in a standard colour or painted to a RAL colour of your choice. Contact us to discover more about the Tiffany Dining Table supplied by UHS International.

## **SPECIFICATIONS**

**PRODUCT CODE:** 4105-0311

DIMENSIONS (CM):

**H:** - **D:** 63 **W:** 120

**✓**RIGATEST