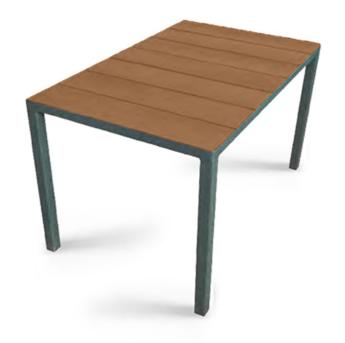

## MILL OUTDOOR TABLE

CONTRACT OUTDOOR TABLES

RECTANGULAR METAL GARDEN TABLE Bring the shabby chic look to your cafe or pub with our Mill Outdoor Table, an elegant non-wood outdoor table. This table is easy to clean and maintain, and it has plenty of space for all of your outdoor dining needs. It has a long-lasting non-wooden construction based on slats. Its lower metal frame is finished in a dark shade and offers sufficient stability. Transform the look of your cafe, restaurant or pub with our high-quality Mill Outdoor Table. Suitable for use as a dining table or to bring a stylish touch to your outdoor setting. This table can also be an essential component of your garden or workplace. You can also find a variety of our outdoor dining chairs to match our entire range of rectangular metal garden tables. Reach us to know more about the Mill Outdoor Table supplied at UHS International.

## **SPECIFICATIONS**

**PRODUCT CODE:** 4008-0007

DIMENSIONS (CM):

**H:** 74 **D:** 142.4 **W:** 73.2

**✓**RIGATEST