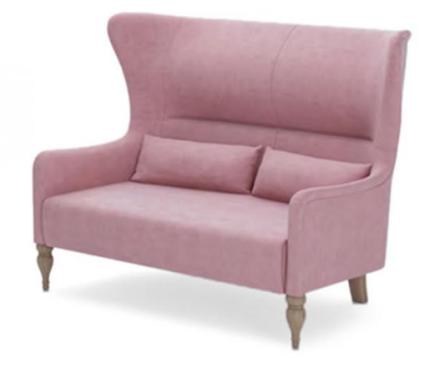

# WINDMILL SOFA

### CONTRACT SOFAS AND ARMCHAIRS

SMALL CONTEMPORARY SOFA Part of the Shaftesbury Collection, a contemporary designer style sofa range. Upholstered in our standard fabric ranges. Featuring swooping arms, tall winged shape and polished wood legs; this contemporary designer Windmill sofa is perfect as an accent piece in hotels or offices. Fabric upholstery covers the frame, giving the small contemporary sofa a luxe feel. This modern designer sofa is offered in several colour options so that you can pick your favourite. This standard fabric sofa features a curved, high winged back, made even more glamorous by fabric upholstery. The low back is offset by a thick, cushioned seat, and supported by back tapered legs. This modern designer sofa is an excellent option for extra seating in hotels, offices, and more. Contact us to find out more about this small contemporary sofa at UHS International.

### SPECIFICATIONS

**PRODUCT CODE:** 1112-0092

DIMENSIONS (CM):

**H:** 106 **D:** 90 **W:** 147

RIGATEST