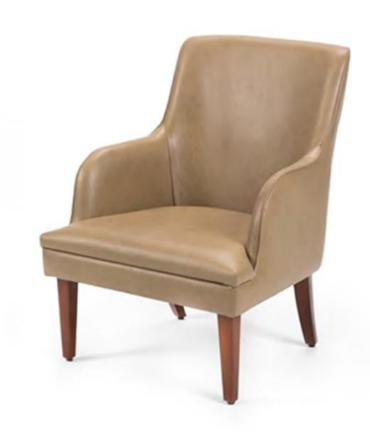

# GAINSBOROUGH ARMCHAIR

#### CONTRACT SOFAS AND ARMCHAIRS

CONTEMPORARY WINGBACK ARMCHAIR Contemporary wingback armchair upholstered in a standard fabric or leather. A classic design with a twist, this Gainsborough Armchair is a perfect pick for outfitting a trendsetting pubs and restaurants. Gainsborough chair is the perfect pick if you're looking to add a relaxed and comfortable corner to your commercial space. Stylish and cozy with a high back and winged sides, this contemporary wingback armchair is very versatile in style. Get in touch with us to discover more about this Gainsborough Armchair at UHS International.

### SPECIFICATIONS

**PRODUCT CODE:** 1110-0148

DIMENSIONS (CM):

H: 81 D: 51 W: 62 SEAT HEIGHT: 37.5 ARM HEIGHT: 54.5

RIGATEST