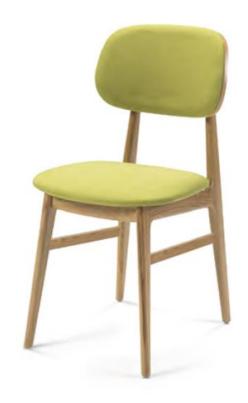

## CLOVER SIDE CHAIR

TABLE PLACE CHAIRS

CLOVER DINING CHAIR The Clover dining chair is an excellent addition to any commercial space. The mid-century modern design of this yellow upholstered dining chair is expressed through the clean lines, straight legs and the simple fabric upholstery. The open back gives this Clover chair an airy look and feels that will transpire to all other furniture in the dining space. The Clover dining chair is perfect for any commercial decor. Crafted from a solid wood frame, this Clover Side Chair also comes with an upholstered seat and back for a padded touch during long chats over dinner. With its comfortable seat and curved backrest, this dining chair is the perfect side dish to accompany many styles of a dining table. To customise this Clover Side Chair to your specification, give us a call today!