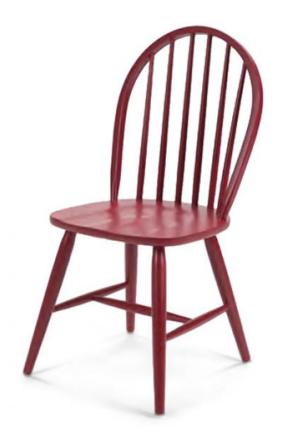

## HARROW SIDE CHAIR

CONTRACT DINING CHAIRS

CURVED BACK WOODEN CHAIR Our Harrow Side Chair is perfect for accenting your classic style. The rich wood finish will serve to add a touch of warmth to your commercial space. This wooden spindle chair is excellent for elevating the style of any room! Offering true beauty and charm within its simplicity, this curved back painted wooden chair is a perfect piece of furniture for any commercial space. The use of six spindles represents the traditional design of the Harrow chair beautifully. This spacious spindle back side chair allows you to lean back in comfort and stay for that extra drink. Reach us to know more about this curved back wooden chair design at UHS International.

## **SPECIFICATIONS**

**PRODUCT CODE:** 1108-0010

**DIMENSIONS (CM):** 

**H:** 92 **D:** 43 **W:** 44 **SEAT HEIGHT:** 45

H

**√RIGATEST** 

**RIGATEST**