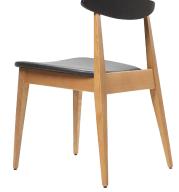

# BELLA SIDE CHAIR

### CONTRACT DINING CHAIRS

BELLA STACKING CHAIR Get the best of both modern and classic design aesthetics, in a single inspired piece, with our Bella Side Chair. The Bella Dining Chair is a fantastic solution for a table that needs something refreshing and new, yet simple. The frames are made of solid beech wood, which makes this chair extremely durable and long-lasting. The seat can be upholstered to standard ranges or COM. A colourful selection of fabrics adorns this stylish Bella dining chair which features comfortable padded seating, fire resistant material and a pleasing feel to both eyes and touch. Reach us to find out more about this Bella Side Chair at UHS International.