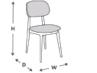

### SPECIFICATIONS

**PRODUCT CODE:** 1108-1234

DIMENSIONS (CM):

**H:** 75 **D:** 55 **W:** 52

RIGATEST