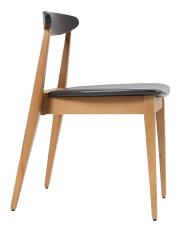

# BELLA SIDE CHAIR

### CONTRACT DINING CHAIRS

BELLA STACKING CHAIR Get the best of both modern and classic design aesthetics, in a single inspired piece, with our Bella Side Chair. The Bella Dining Chair is a fantastic solution for a table that needs something refreshing and new, yet simple. The frames are made of solid beech wood, which makes this chair extremely durable and long-lasting. The seat can be upholstered to standard ranges or COM. A colourful selection of fabrics adorns this stylish Bella dining chair which features comfortable padded seating, fire resistant material and a pleasing feel to both eyes and touch. Reach us to find out more about this Bella Side Chair at UHS International.