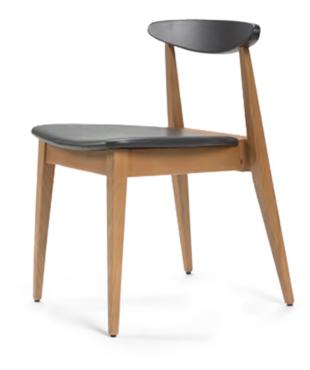

# BELLA SIDE CHAIR

### CONTRACT DINING CHAIRS

BELLA STACKING CHAIR Get the best of both modern and classic design aesthetics, in a single inspired piece, with our Bella Side Chair. The Bella Dining Chair is a fantastic solution for a table that needs something refreshing and new, yet simple. The frames are made of solid beech wood, which makes this chair extremely durable and long-lasting. The seat can be upholstered to standard ranges or COM. A colourful selection of fabrics adorns this stylish Bella dining chair which features comfortable padded seating, fire resistant material and a pleasing feel to both eyes and touch. Reach us to find out more about this Bella Side Chair at UHS International.