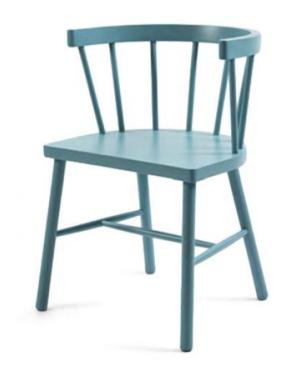

# ROBERTA SIDE CHAIR

CONTRACT DINING CHAIRS

SPINDLE DINING CHAIR The Roberta side chair is a classic design of a curved spindle back dining chair by UHS International. It is manufactured from beechwood frame that can be stained or finished in any colour. This curved back dining chair is sure to bring a contemporary touch to your restaurant or cafe. Give us a call to know more about the Roberta spindle dining chair.

#### **DIMENSIONS (CM):**

**H:** 75 **D:** 45 **W:** 59 **SEAT HEIGHT:** 46

H

**√RIGATEST** 