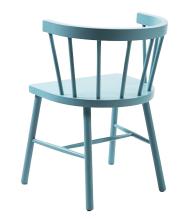

# ROBERTA SIDE CHAIR

CONTRACT DINING CHAIRS

SPINDLE DINING CHAIR The Roberta side chair is a classic design of a curved spindle back dining chair by UHS International. It is manufactured from beechwood frame that can be stained or finished in any colour. This curved back dining chair is sure to bring a contemporary touch to your restaurant or cafe. Give us a call to know more about the Roberta spindle dining chair.

#### **DIMENSIONS (CM):**

**H:** 75 **D:** 45 **W:** 59 **SEAT HEIGHT:** 46

H

**√RIGATEST** 