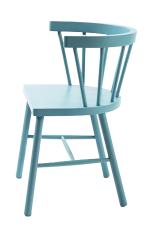

# ROBERTA SIDE CHAIR

CONTRACT DINING CHAIRS

SPINDLE DINING CHAIR The Roberta side chair is a classic design of a curved spindle back dining chair by UHS International. It is manufactured from beechwood frame that can be stained or finished in any colour. This curved back dining chair is sure to bring a contemporary touch to your restaurant or cafe. Give us a call to know more about the Roberta spindle dining chair.

#### **DIMENSIONS (CM):**

**H:** 75 **D:** 45 **W:** 59 **SEAT HEIGHT:** 46

H

**√RIGATEST** 