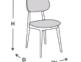

### **SPECIFICATIONS**

**PRODUCT CODE:** 1108-0050

DIMENSIONS (CM):

**H:** 82 **D:** 46 **W:** 44

✓ RIGATEST

RIGATEST