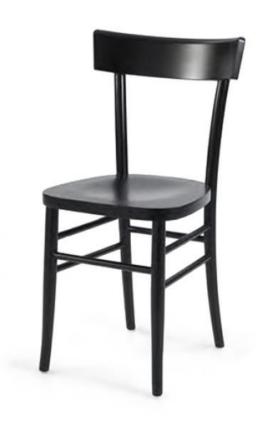

# MILANO F SIDE CHAIR

#### CONTRACT DINING CHAIRS

WOODEN DINING CHAIR Evoking elements of rustic, traditional, and farmhouse styles, this wooden dining chair is a handsome addition to any seating group. A classic side chair with clean simplistic lines. Available in natural wood stains or any solid colour. Add this Milano chair to your commercial space to complement your existing seating arrangement. With its open back and curved base, this eye-catching wooden dining chair design adds sophisticated style to your well-appointed dining space. Reach us to know more about this wooden dining chair design at UHS International.