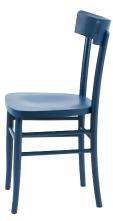

# MILANO F SIDE CHAIR

#### CONTRACT DINING CHAIRS

WOODEN DINING CHAIR Evoking elements of rustic, traditional, and farmhouse styles, this wooden dining chair is a handsome addition to any seating group. A classic side chair with clean simplistic lines. Available in natural wood stains or any solid colour. Add this Milano chair to your commercial space to complement your existing seating arrangement. With its open back and curved base, this eye-catching wooden dining chair design adds sophisticated style to your well-appointed dining space. Reach us to know more about this wooden dining chair design at UHS International.