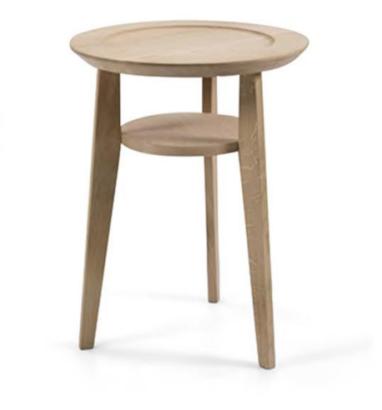

### CONTRACT COFFEE TABLES

NARROW OAK COFFEE TABLE Granville is a solid oak classy side/coffee table that has a detail on the top with a shallow rim. Includes a mid-shelf. With its combination of textures and its smooth, round profile, we've designed this small light oak coffee table to complement your relaxed interior scheme. This narrow oak coffee table is crafted from solid oak and finished with a natural lacquer coating to enhance the wood's natural colouring and patterns and protect against small spills and light knocks, creating a piece with durability which will be useful for years to come. The Granville Coffee Table is ideal for the space just inside the front door where belongings tend to pile up and become messy. The piece features a lower shelf, for more storage options. Compact and small for those small corners in a lounge area or hotel bedroom. Get in touch with us to discover more about this Granville Coffee Table available at UHS International.