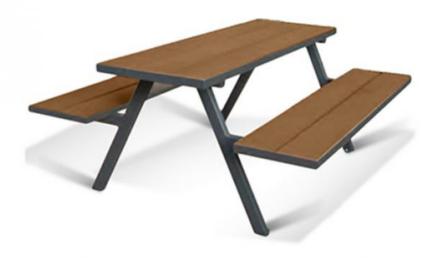

## MILL A FRAME PICNIC BENCH - COPPERED

**OUTDOOR FURNITURE** 

COMMERCIAL PICNIC BENCH Transform your beautiful cafe or restaurant outdoor space into a sublime picnic spot with our Mill a Frame Picnic Bench. Our commercial picnic bench would encourage you to connect more with nature. The polished wooden tops and iron legs make this set durable for the outdoors. This outdoor picnic table bench is lightweight and compact, and you can place this bench in your patio, deck, or yard. It enhances almost any space and serves as an ideal dining area. Whether you prefer sit-down or buffet-style dining, this picnic set is sure to transform you into an outdoor dining enthusiast. Our picnic table bench is available in two standard options- Golden and Coppered. Choose the minimalist addition for your outdoor space! Give us a call to know more about this Mill a Frame Picnic Bench at UHS Group.

## **SPECIFICATIONS**

**PRODUCT CODE:** 5004-0002-CEO

**DIMENSIONS (CM):** 

**H:** 75.6 **D:** 168.5 **W:** 180

**√RIGATEST** 