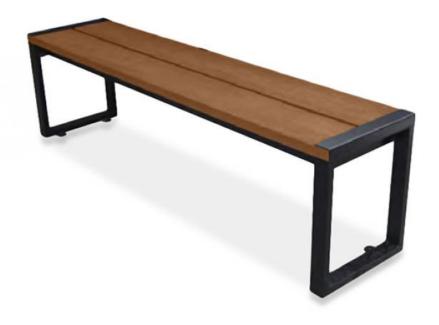

## MILL LINEA BENCH

**OUTDOOR FURNITURE** 

CONTEMPORARY GARDEN BENCH The Mill Linea Bench is the perfect complement to your outdoor needs with its sleek and modern design. This contemporary outdoor bench is crafted from a powder-coated steel frame and topped off with resin slats for a rustic wood look. It delivers a classic wood look with the all-weather durability that's an outdoor necessity. If you are looking for an attractive and low maintenance product for your outdoor needs, look no further than the Mill Linea Bench. A rustic outdoor bench with the Mill slats and steel powder-coated frame. Standard finishes are available. Built to match seamlessly with the rectangular dining table, this 3-seater slatted garden bench can also be used as a standalone product. Visit us to find out more about this Mill Linea Bench supplied by UHS International.