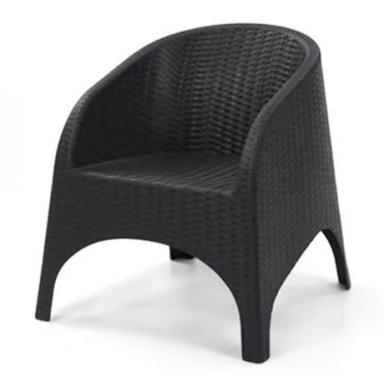

## APOLLO TUB CHAIR - BLACK

**OUTDOOR FURNITURE** 

RATTAN TUB CHAIR The Apollo Tub Chair is a resin rattan tub chair produced with the latest generation of air moulding technology. This black outdoor tub chair is made with a single injection mould of polypropylene reinforced with glass fibre providing it with excellent durability and strength. This outdoor tub chair can't unravel; it will not rust or decay, thus making it far more durable than a real woven wicker chair. UV stabilised the Apollo Tub Chair will not fade or go brittle under direct sunlight. This black rattan tub chair is suitable for all indoor and outdoor commercial applications. Designed to drain water, water will not pool on its seat. Very easy to clean, hose it down. The Apollo Tub Chair has been designed and shaped for maximum comfort. It is a new, versatile, and stackable rattan tub chair that looks modern and stylish in any new commercial venue. Sink effortlessly into comfort with this outdoor tub chair with its pleasant, curved back and sloping arms. The perfect chair for lounging outdoors, this black tub chair combines the classic looks of wicker furniture with the utmost in comfort and functionality. Ideal for use in outdoor areas in hotel gardens, coffee shops and restaurant patios. Contact us to discover more about the Apollo Tub Chair supplied by UHS International.

## **SPECIFICATIONS**

**PRODUCT CODE:** 1013-0002

DIMENSIONS (CM):

**H:** 80 **D:** 75 **W:** 74 **SEAT HEIGHT:** 44

**✓**RIGATEST

**RIGATEST**