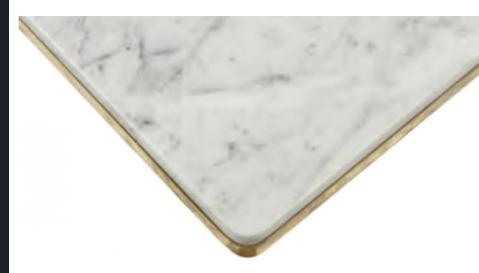

## TUSCANY SQUARE TABLE TOP

TABLE PLACE CHAIRS

NATURAL CARRARA MARBLE TOP Introducing a brand-new brass and Carrara marble table top that brings classic Italian style right up to date. Featuring a stylish solid Carrara marble top with a real brushed brass edge, the Tuscany Table Top is an elegant, affordable addition to any commercial setting. The natural Carrara marble table top, available in white, contrasts elegantly with the brushed brass edge, making this contemporary tabletop an instant classic, wherever you choose to put it. This marble table top has a thickness of 40mm and is available in your preference of square or round top. As marble is a heavy stone product, please ensure you combine this marble table top with a table base that can sufficiently support its weight. Get in touch with us to know more about this Tuscany Square Table Top available at UHS International.