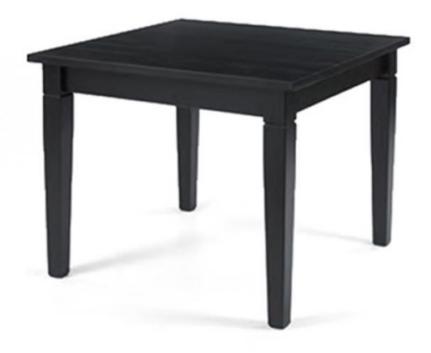

## BERNARD COFFEE TABLE

CONTRACT COFFEE TABLES

SQUARE BLACK COFFEE TABLE The Bernard square black coffee table is a dining height classic and sturdy coffee table that fits into an array of different settings. This contemporary wooden table with four legs is available as a dining table and a coffee height table. Stained or finished in a standard UHS finish. This square black coffee table fits perfectly into any earth tone colour scheme. The table features a rich black colour wood with a simple yet classic style. It can be used as a coffee table or to enjoy as an end table with a few decorations. The Bernard Coffee Table has been crafted from solid wood, and therefore warrants the utmost durability, strength, and stability. Moreover, its stylish aesthetics are completely flexible and ensure that you can match this solid wooden Bernard Coffee Table with a number of relevant interior design styles. Including this square black coffee table would make an eye-catching piece in a modern or contemporary style interior design. You can even place it in a smart Scandinavian or transitional style setting. Take our word for it, you will never go wrong investing in our contemporary styled Bernard Coffee Table. Get in touch with us to discover more about this Bernard Coffee Table available at UHS International.

## **SPECIFICATIONS**

**PRODUCT CODE:** 4106-0069

DIMENSIONS (CM):

**H:** 45 **D:** 80 **W:** 80

**✓**RIGATEST