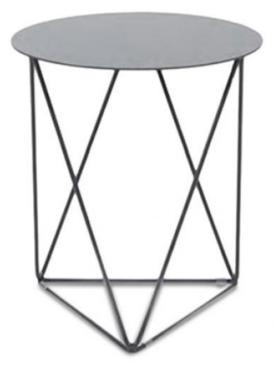

# GEO COFFEE TABLE

### OUTDOOR FURNITURE

WIRE FRAME COFFEE TABLE Cross over to contemporary style with the smooth architectural look of this Geo Coffee Table. Simple, yet unique in its way, the Geo Coffee Table has an angular base that supports a circular top full of textural beauty. This wireframe coffee table will add modern industrial styling to your outdoor area. The round metal tabletop and iron frame's combination creates an attractive industrial look, softened by its rounded edges. An exposed geometric frame in dark textured metal gives this stunning coffee table rugged edge. Perfect as a functional centrepiece for a modern loft dining space, the round grey table top works as a versatile neutral. This black outdoor coffee table is available in three standard colours – white, black, and yellow. Contact us to discover more about the Geo Coffee Table supplied by UHS International.