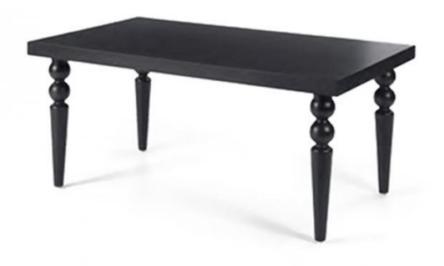

## TIFFANY COFFEE TABLE

CONTRACT COFFEE TABLES

BLACK RECTANGLE COFFEE TABLE Decorate your café in contemporary rustic charm with this black rectangular Tiffany coffee table. This solidly built wooden coffee table is designed to be the perfect height to fit in your cafe surrounded by a sofa and chairs. The Tiffany Coffee Tables rustic wood surface is perfect for displaying your coffee table books and holding your beverages. With four substantial turned legs, accent coloured tabletop surface, and base; this classical coffee table will be the perfect addition to your cafe décor. This black rectangular coffee table is crafted of quality and manufactured wood and is painted with a black finish. It can be stained in a standard colour or painted to a RAL colour of your choice. Were you looking to upgrade your cafe décor with a modern touch? Look no further - our classic Tiffany Coffee Table is all that you need! Contact us to know more about the Tiffany Coffee Table supplied by UHS International.

## **SPECIFICATIONS**

**PRODUCT CODE:** 4106-0027

DIMENSIONS (CM):

**H:** 45 **D:** 60 **W:** 100

THE STATE OF THE S

**✓**RIGATEST