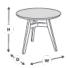

## **SPECIFICATIONS**

**PRODUCT CODE:** 4106-0007

DIMENSIONS (CM):

**H:** 41 **D:** 54 **W:** 54

**✓**RIGATEST