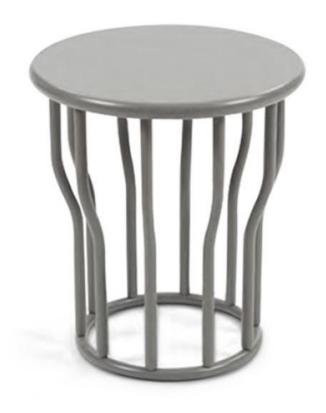

## GABBIA 02 COFFEE TABLE

CONTRACT COFFEE TABLES

WHITE LACQUER COFFEE TABLE Add a fashion-forward touch of geometry to your decor with the well-rounded white lacquer coffee table. This contemporary round coffee table sits on a circular base of white iron with thin graphic support strips for a see-through look. The gentle geometry of its industrial-chic iron base finely complements its cool, lacquer white top. The Gabbia 02 Coffee Table in white lacquer and polished stainless steel is perfectly designed for strength and style. The simple shape of this industrial wood coffee table complements a wide range of styles and is a useful addition to the cafe, restaurants, hotels or offices. Get in touch with us to know more about this Gabbia 02 Coffee Table available at UHS International.