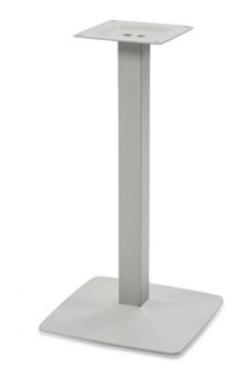

## WAVE DINING BASE

CONTRACT TABLE BASES

RECTANGULAR TABLE PEDESTAL BASE The Wave Dining Base, an high-quality metal table base in a popular pyramid style, suitable for use with tabletops up to 800mm square or round. This diningheight table base is popular in restaurants, hotels, and pubs and can be supplied with any range of our wooden or metal table tops. This metal table base has a rectangular pyramid design base and a square column, finished in a black powder coat and made to contract quality, this rectangular table base will provide years of service. Available in standard black or grey finish. Contact us to discover more about the Wave Dining Base supplied by UHS International.

## **SPECIFICATIONS**

**PRODUCT CODE:** 2108-0048

**DIMENSIONS (CM):** 

**H:** 73 **D:** 38 **W:** 38

**√RIGATEST** 